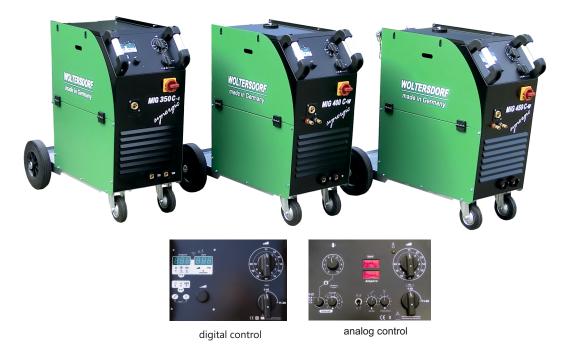

## MIG 450 C-4 MIG 450 C-w

MIG/MAG-compact welding machine for steel, stainless-steel and aluminium

**MIG 450 C** is a welding machine with a very good cost/ performance ratio and excellent welding properties. The welding machine has a technical complete equipment, easy to use, robust and reliable. It can be used for all gas mixtures,  $CO_2$  and argon. MIG 450 C-W is built with liquid cooling unit inside.

| delivery option:    | MIG 450 C-4<br>MIG 450 C-W                                              | air cooling<br>liquid cooling |
|---------------------|-------------------------------------------------------------------------|-------------------------------|
| technical data      | MIG 450 C-4 (article no. 05454-L) and MIG 450 C-W (article no. 05454-W) |                               |
| Mains voltage:      | 3x400 V - 50/60 Hz                                                      |                               |
| Fuse rating:        | 32 AT                                                                   |                               |
| Welding output:     | 40 - 450 A                                                              |                               |
| Ratings:            | 450 A / 40%                                                             |                               |
|                     | 400 A / 60%                                                             |                               |
| Voltage control:    | 20 steps                                                                |                               |
| Methods of welding: | continuous; spot welding,                                               |                               |
|                     | soft wire start, burn back control, 2/4-Takt                            |                               |
| Wire drive system:  | 4-rolls ø 37 mm                                                         |                               |
| Wire diameters:     | 0,6 - 1,2 (1,6) mm                                                      |                               |
| Wire reels:         | D/K 200 – 300 (5-15 kg)                                                 |                               |
| Weight:             | 146 kg                                                                  |                               |
| dimensions:         | 950x360(485)x840 mm                                                     |                               |
| MIG 450 C-W         | liquid cooling system WK5 inside                                        |                               |
| Weight:             | 156 kg                                                                  |                               |
| Norm:               | EN 60974-1                                                              |                               |
| Protection class:   | S                                                                       |                               |
| Option:             | digital instruments V/A, with memory                                    |                               |
|                     | Synergic control                                                        |                               |